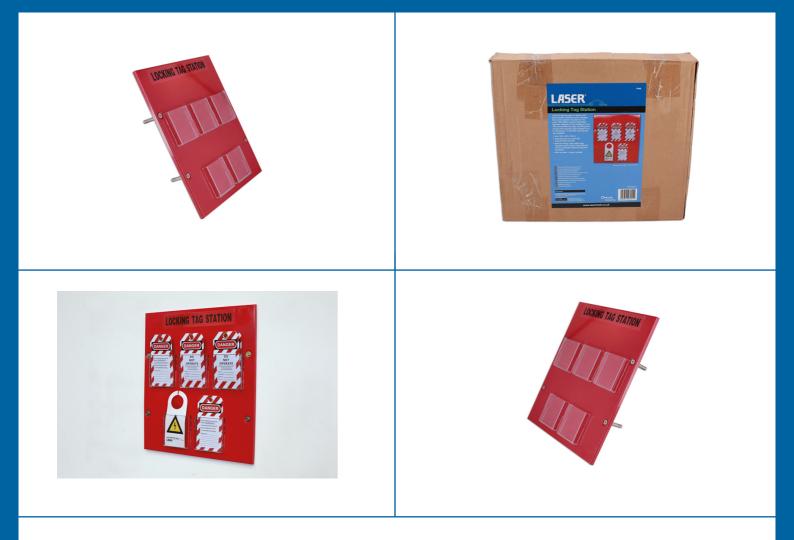

## **Locking Tag Station**

Lock out tags are used on electric and hybrid electric vehicles to post warnings that vehicle systems may be live. The Laser 7945 Safety Lockout Tag Station has been designed for the storage of up to 100 Lockout/Warning Tags, providing easy access when required. The pocket style storage helps in identifying the number of tags in use as well as ensuring the user can see when more tags may be required. Should be considered as part of the workshop's wider Lockout Tagout (LOTO) protocol for working with EV and HEV vehicles.

## **Additional Information**

- Easy storage for up to 100 lockout or hybrid/EV warning tags (not supplied).
- Size: 350 x 400 x 30mm.
- Manufactured from steel with polycarbonate pockets.
- Ideal for storing Laser safety tags, including Laser Lockout Tags (Part No. 7941) or Hybrid/EV Warning Tag (Part No. 8049).
- · Wall mounted fixings included.